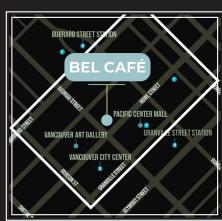

We kindly ask for a 24-hour notice for all orders exceeding \$200, and the deadline for placing orders for the next business day is 3 pm. Pickup service is available every day at Bel Café, situated at 801 West Georgia Street. The pickup hours are Monday to Friday from 7:30 am to 4:00 pm and Saturday to Sunday from 8:30 am to 4:00 pm.

Email: events@hawksworthgroup.com Phone: 604-605-3325 ext. 305

\*delivery is available from 10am to 5pm within radius above