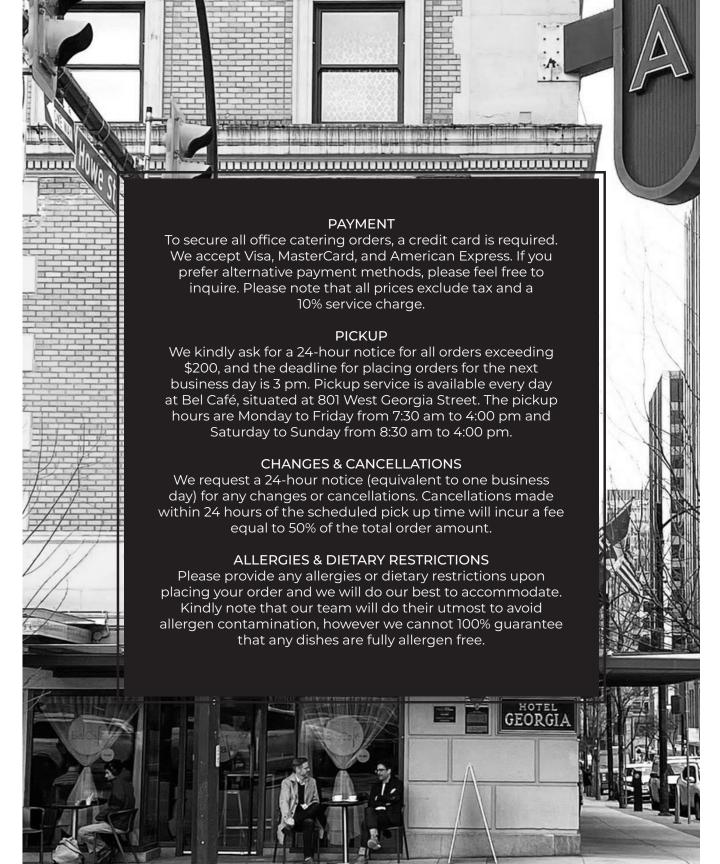

\*delivery is available from 10am to 5pm within radius above

| SALADS  cobb salad  butter lettuce, chicken breast, bacon                                    |             |                                                                                                                  | 12                                                                                                        |                                             |                       |
|----------------------------------------------------------------------------------------------|-------------|------------------------------------------------------------------------------------------------------------------|-----------------------------------------------------------------------------------------------------------|---------------------------------------------|-----------------------|
| albacore tuna sushiavocado, orange, radish, jalapeno, su                                     |             | rus soy                                                                                                          | 12<br>vinaigrette                                                                                         |                                             |                       |
| mediterranean choppedmediterranean vegetables, spiced ch                                     |             | rta, hou                                                                                                         | 9.5<br>use greek dressing                                                                                 |                                             |                       |
| add ons chicken +6   bacon +3   a                                                            | vocado +3   | hard k                                                                                                           | poiled egg +3                                                                                             | •                                           |                       |
| SANDWICHES house smoked turkey bel pickles, gouda, garlic, chili crunch                      |             | 5                                                                                                                | XECUTIVE                                                                                                  |                                             |                       |
| crispy shallot                                                                               |             | _                                                                                                                | ur choice of sandv<br>een salad and chi                                                                   |                                             |                       |
| roast beef bun<br>miso & mustard crust, arugula, pickle                                      |             | lur                                                                                                              | nch box                                                                                                   |                                             | 24                    |
| onion, horseradish aioli, housemade<br>brioche bun                                           |             | INQ                                                                                                              | UIRIES & C                                                                                                | ORDER                                       | S                     |
| lemongrass chicken banh mi<br>cucumber, pickled carrot & daikon,<br>jalapeño, sriracha aioli | 16          | Mono<br>with a<br>Order                                                                                          | equest that all ord<br>lay to Friday durir<br>a minimum of 24<br>rs for the next bus<br>bmitted & confirn | ng office ho<br>hours' noti<br>siness day i | ours,<br>ice.<br>must |
| BLTbacon, lettuce, tomato, lemon herb c                                                      |             |                                                                                                                  | fice catering, a m                                                                                        |                                             |                       |
| ALTavocado, lettuce, tomat, lemon herb                                                       | 14<br>aioli | \$200 is required. Orders less than \$200<br>may be placed through DoorDash,<br>Ritual, or in person at the café |                                                                                                           |                                             |                       |
| *substitute gluten free bread                                                                | 2           | Emai.<br>event                                                                                                   | l:<br>s@hawksworthg                                                                                       | roup.com                                    |                       |
|                                                                                              |             | Phone<br>604-6                                                                                                   | e:<br>605-3325 ext. 305                                                                                   |                                             |                       |
|                                                                                              |             |                                                                                                                  |                                                                                                           |                                             |                       |