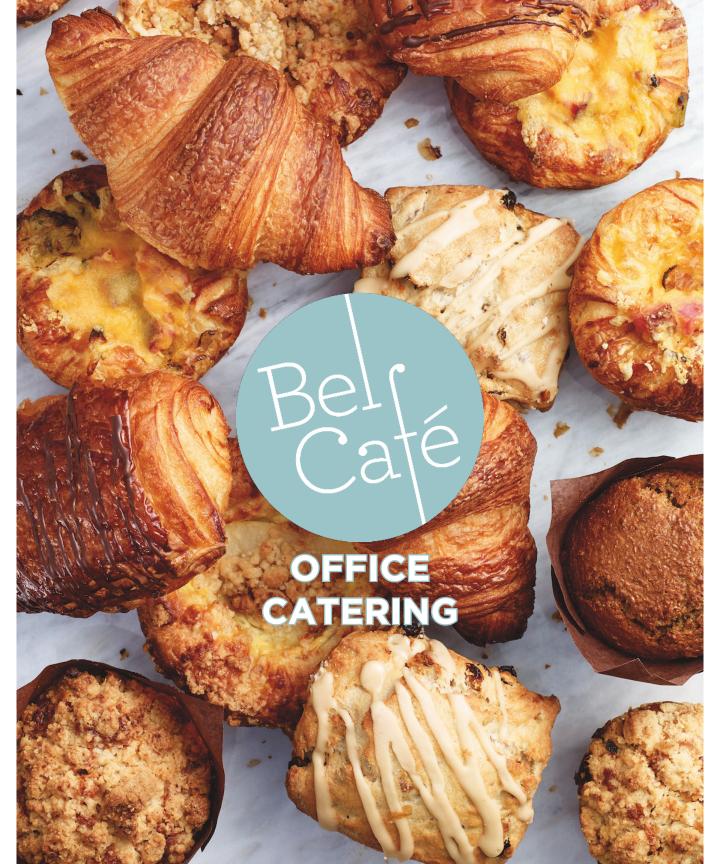

## **PASTRIES**

| mixed berry muffin                        | 5.5  |
|-------------------------------------------|------|
| butter croissant                          | 4.75 |
| pain au chocolat                          | 5.5  |
| orange & cranberry scone                  | 5.75 |
| assorted pastries<br>half dozenfull dozen |      |