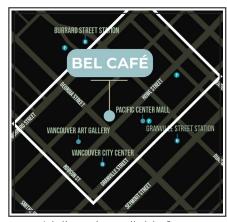

urt, housemade granola |   |
| coconut chia pudding              | 9 |
| fresh berries maple syrup         |   |

## **PASTRIES**

| mixed berry muffin                      | 5.5  |
|-----------------------------------------|------|
| butter croissant                        | 4.75 |
| pain au chocolat                        | 5.5  |
| orange & cranberry scone                | 5.75 |
| assorted pastries half dozen full dozen |      |
|                                         |      |

## **COOKIES**

| salted chocolate chip                 | 3.75 |
|---------------------------------------|------|
| peanut & caramelized white chocolate  | 3.75 |
| oatmeal & cranberry                   | 3.75 |
| assorted cookies half dozenfull dozen |      |
|                                       |      |



\*delivery is available from 10am to 5pm within radius above

#### **SALADS**

| mediterranean chopped16<br>cucumber, tomato, kalamata, spiced<br>chickpeas, feta, lemon vinaigrette    |
|--------------------------------------------------------------------------------------------------------|
| albacore tuna sushi                                                                                    |
| beet & kale salad16<br>chèvre, candied walnuts, orange, cacao nib<br>vinaigrette                       |
| cobb salad20<br>butter lettuce, chicken, bacon, egg, tomato,<br>blue cheese, avocado, buttermilk ranch |

#### **SANDWICHES**

| 97 1110 11101110                                                                      |     |
|-----------------------------------------------------------------